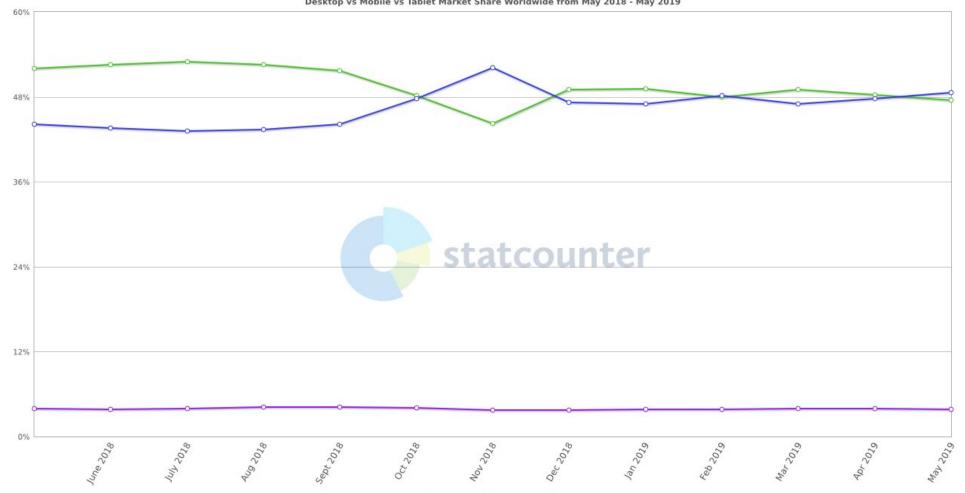

## Go All-in On Mobile

This is where you'll find your users

## Global Mobile vs Desktop vs Tablet Usage

Desktop vs Mobile vs Tablet Market Share Worldwide from May 2018 - May 2019

Mobile
 Desktop
 Tablet