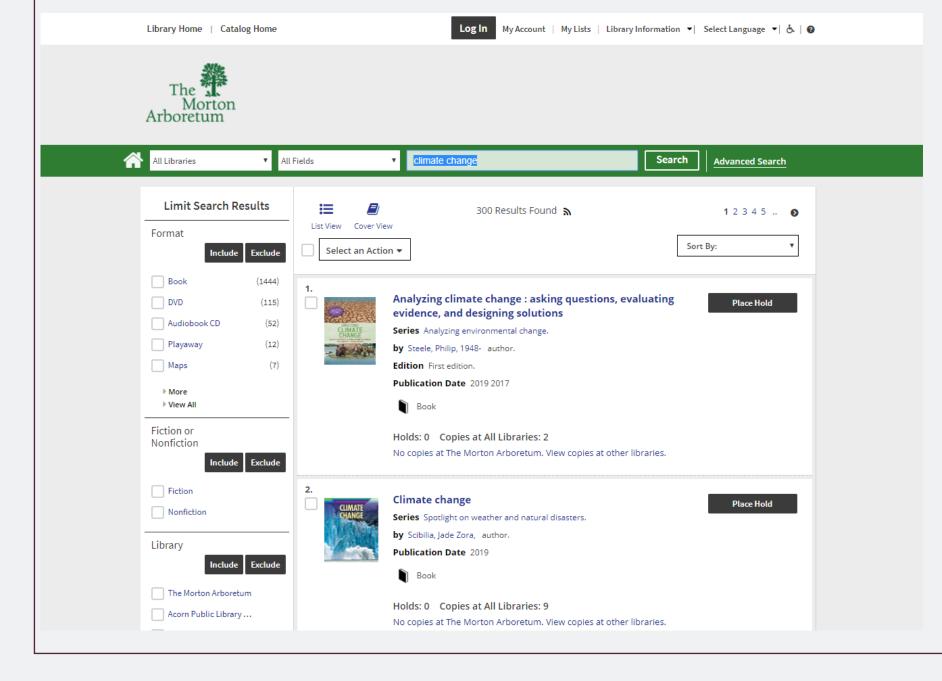

## Make All Of Your eResources Discoverable

Give your users one simple search for physical & digital

## Discover Physical & Digital

eJournal Articles

Physical Materials

Digital Materials

Local Digital Assets

# Discover Physical & Digital

eJournal Articles

Physical Materials

Digital Materials

Local Digital Assets

Custom eResource
Targets (e.g., Archives,
Museum Collections,
Special Collections)