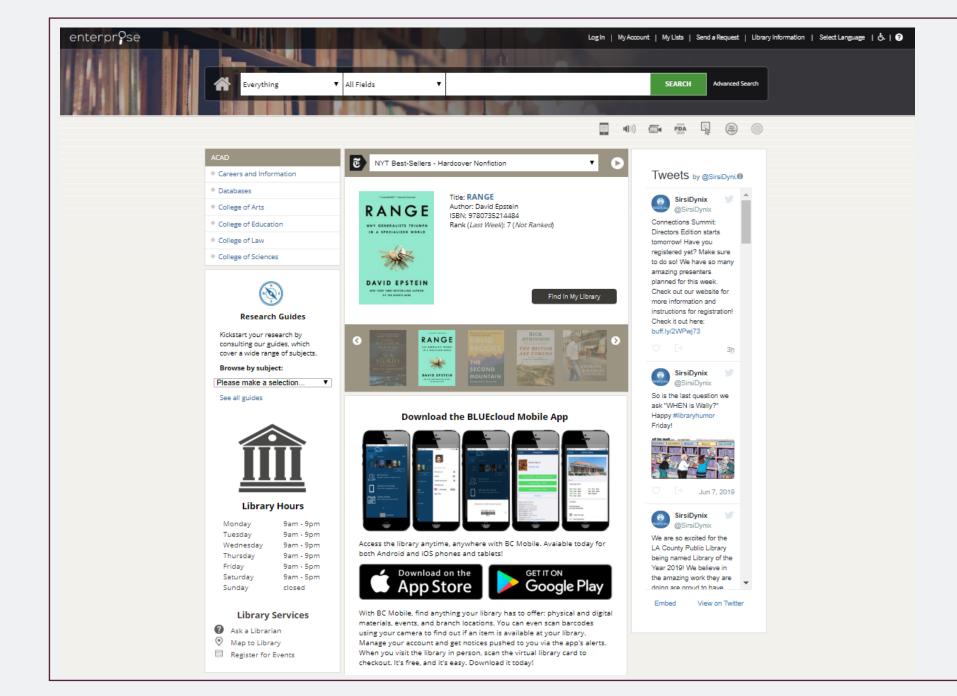

## Mobile Web vs Mobile App

Mobile users are spending 87 percent of their time in apps, versus just 13 percent on the web.

#### Share of Time Spent on Mobile: App vs. Web Source: comScore Mobile Metrix, U.S., Age 18+, June 2017