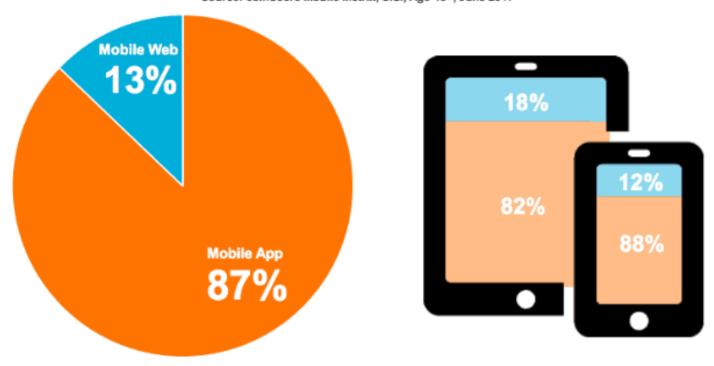

## Mobile Web vs Mobile App

Mobile users are spending 87 percent of their time in apps, versus just 13 percent on the web.

#### Share of Time Spent on Mobile: App vs. Web Source: comScore Mobile Metrix, U.S., Age 18+, June 2017