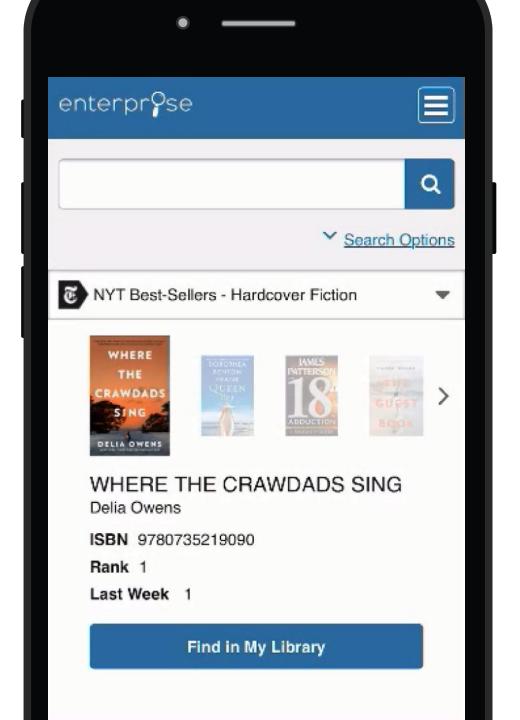

### Mobile Browser

Casual users will prefer to use a responsive website

Give the frequent/power users the option of opening/downloading the app instead

Brand it to your library with your unique content

Don't dumb it down—it should be fully functional