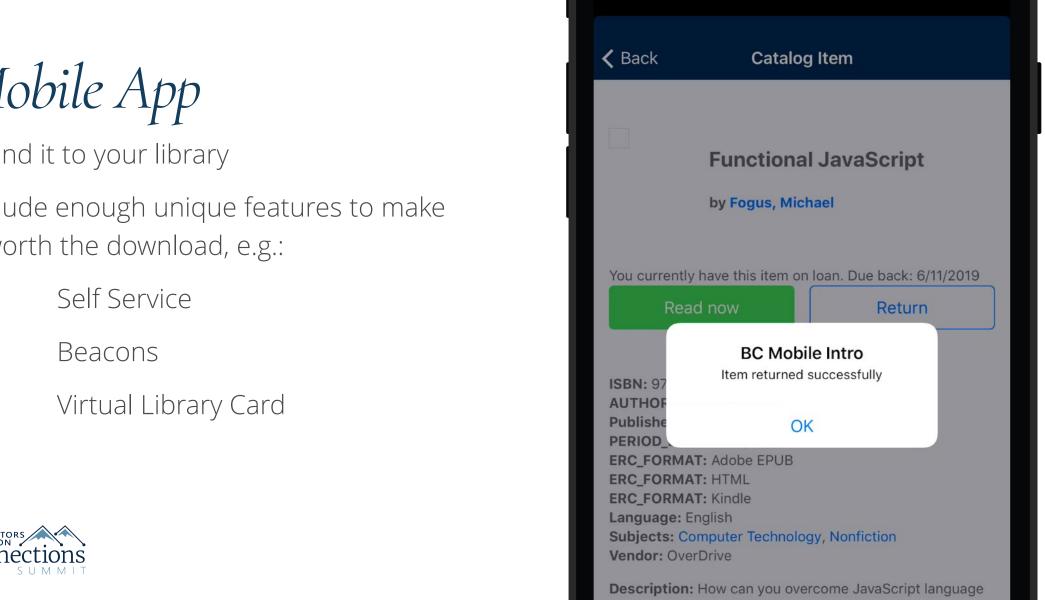

## Mobile App

Brand it to your library

Include enough unique features to make it worth the download, e.g.:

9:42

### Mobile Browser

Casual users will prefer to use a responsive website

Give the frequent/power users the option of opening/downloading the app instead

Brand it to your library with your unique content

Don't dumb it down—it should be fully functional