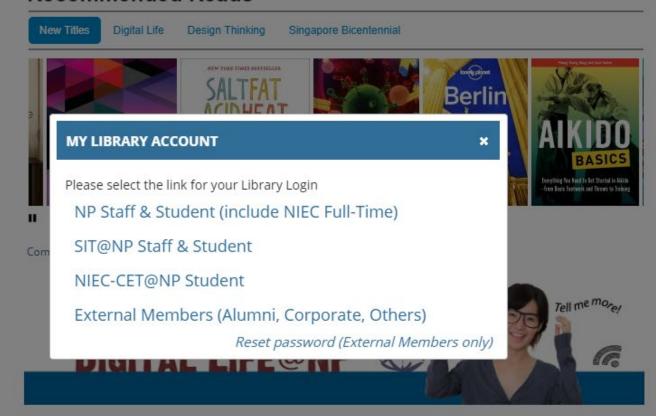

Integrate seamlessly with your website

Sign In | My Account | My Lists | Contact Us

Search the Library

Find books, articles, journals and more

Databases How Can We Help? ✓ Study ✓ Educators ✓

Don't settle for out-of-thebox

Integrate seamlessly with your website

Don't settle for out-of-thebox

Integrate seamlessly with your website

Don't settle for out-of-thebox

Integrate seamlessly with your website

Don't underestimate your users (do you only listen to the complainers?)

Don't settle for out-of-thebox

Integrate seamlessly with your website

Don't underestimate your users (do you only listen to the complainers?)

Constantly improve the user experience

Don't settle for out-of-thehox

Integrate seamlessly with your website

Don't underestimate your users (do you only listen to the complainers?)

Constantly improve the user experience