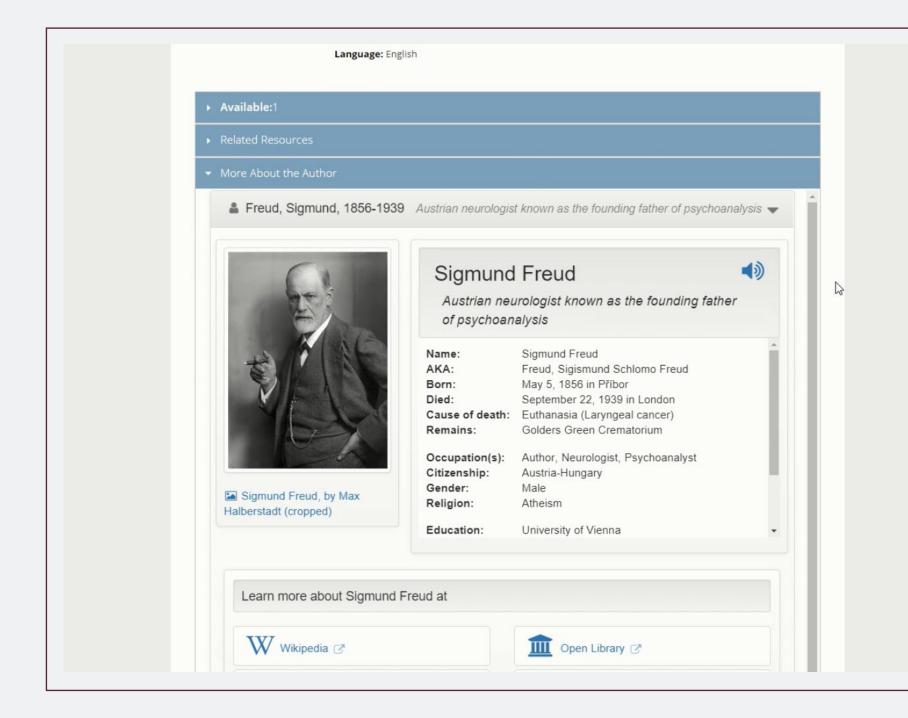

# Extend Your Reach With Discovery Extensions

Integrate 3<sup>rd</sup>-party content and code to enrich Discovery

Integrate content

Integrate content

Integrate content

Add functionality

Integrate content

Add functionality

Offer new ways of exploring

Integrate content

Add functionality

Offer new ways of exploring