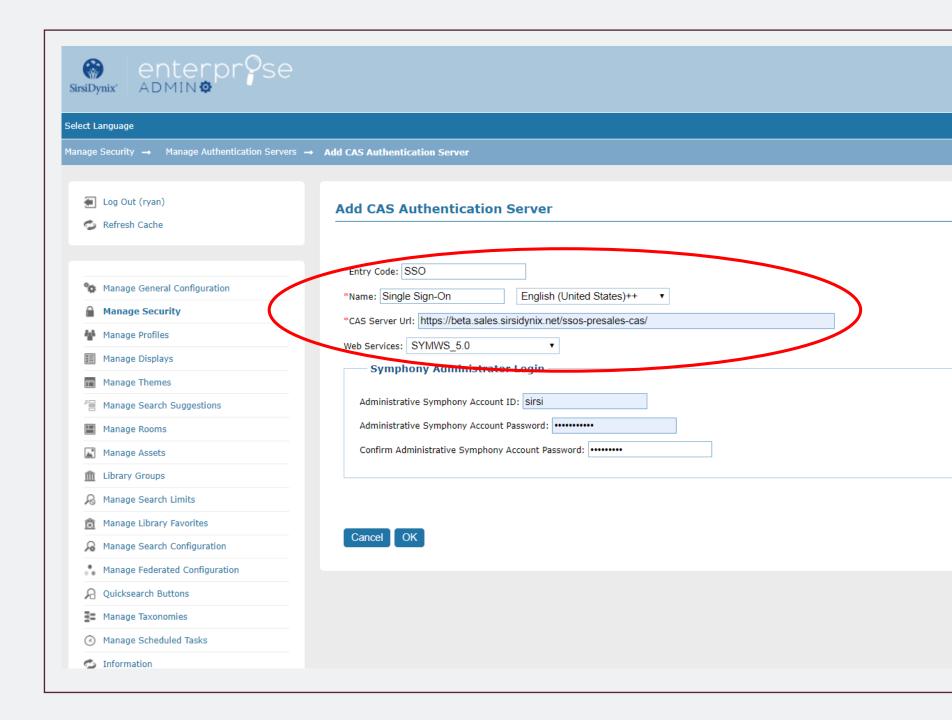

## Secure Your Access with SSO

Make it easy and secure for your users to authenticate and login

#### Enterprise SSO

SirsiDynix-hosted or library-hosted CAS

Easy to configure

SSO Consulting for hassle-free implementation

Available NOW

Academic Journals

All Fields

Citation Guide