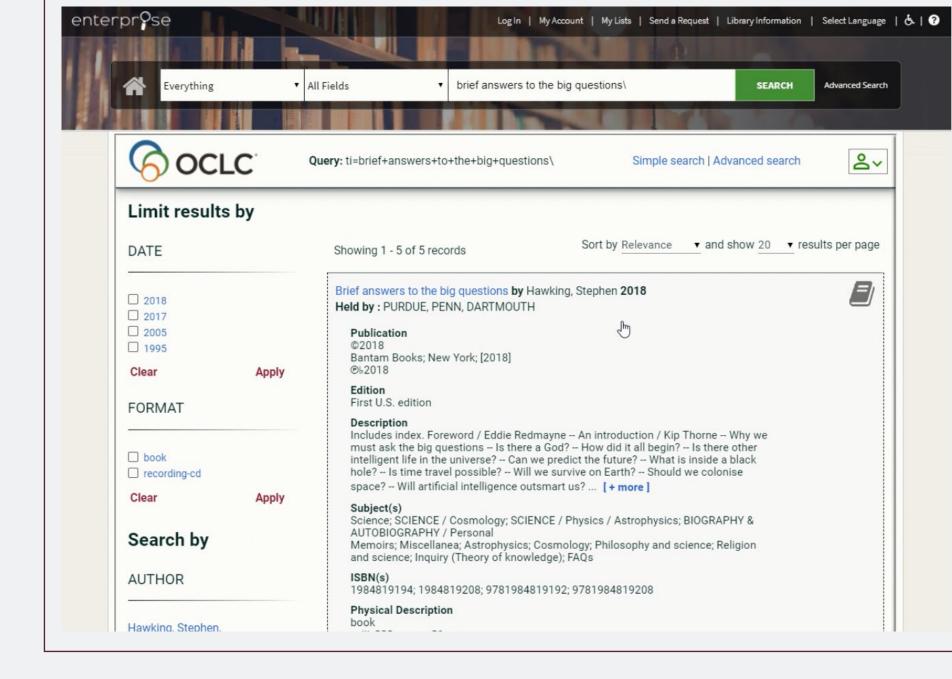

## Make All Of Your eResources Discoverable

Give your users one simple search for physical & digital

## Discover Physical & Digital

eJournal Articles

Physical Materials

Digital Materials

Local Digital Assets

# Discover Physical & Digital

eJournal Articles

Physical Materials

Digital Materials

Local Digital Assets

Custom eResource
Targets (e.g., Archives,
Museum Collections,
Special Collections)