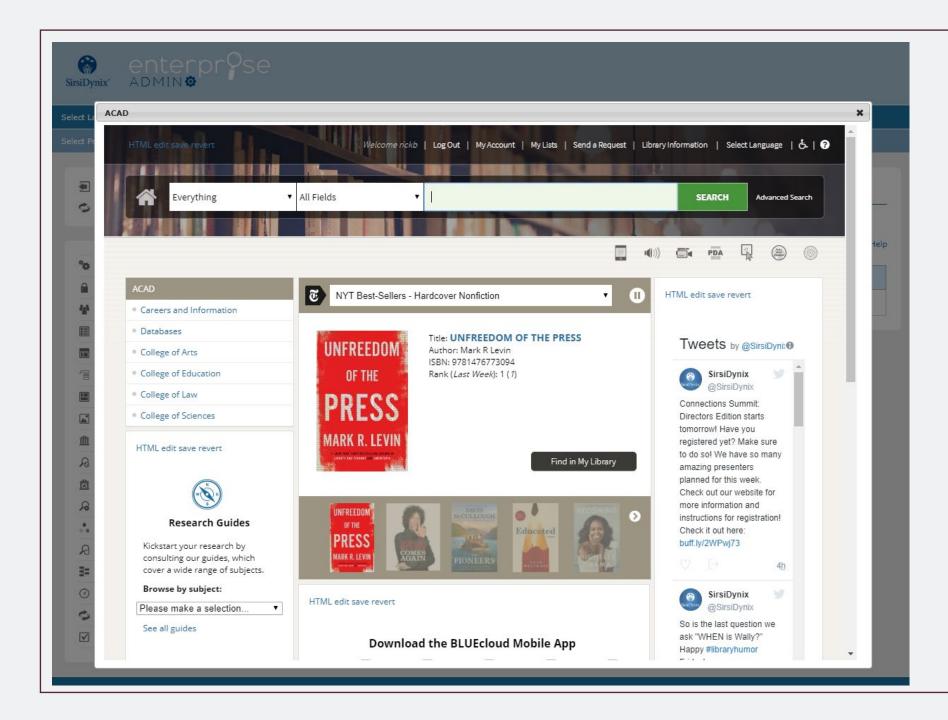

# Extend Your Reach With Discovery Extensions

Integrate 3<sup>rd</sup>-party content and code to enrich Discovery

Integrate content

Integrate content

Integrate content

Add functionality

Integrate content

Add functionality

Offer new ways of exploring

Integrate content

Add functionality

Offer new ways of exploring