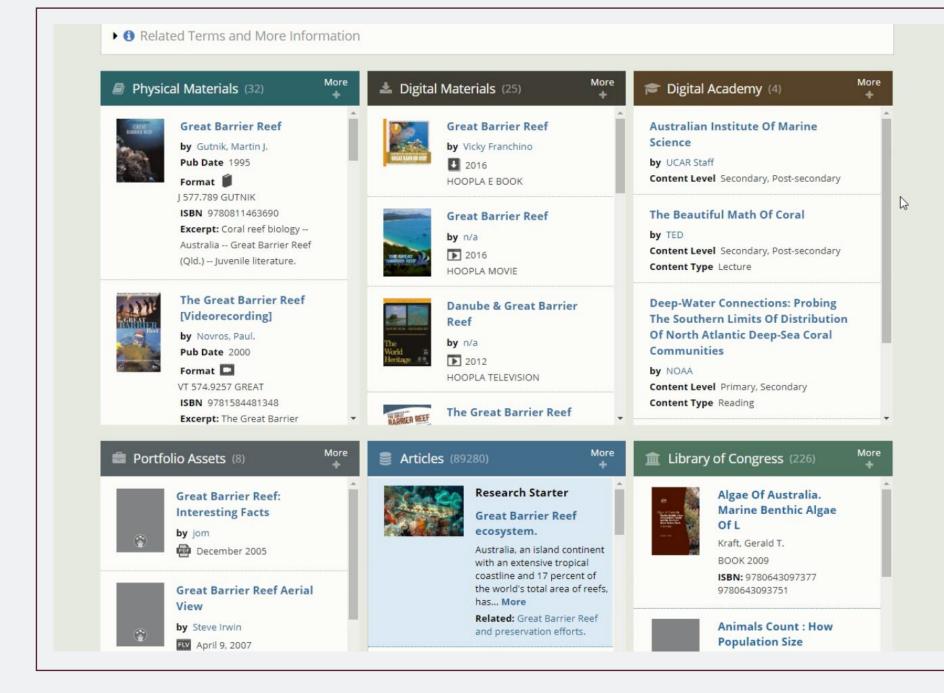

## Make All Of Your eResources Discoverable

Give your users one simple search for physical & digital

## Discover Physical & Digital

eJournal Articles

Physical Materials

Digital Materials

Local Digital Assets

# Discover Physical & Digital

eJournal Articles

Physical Materials

Digital Materials

Local Digital Assets

Custom eResource
Targets (e.g., Archives,
Museum Collections,
Special Collections)